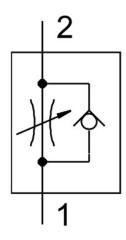

## **Data sheet**

| Feature                                              | Value                                                                                                |
|------------------------------------------------------|------------------------------------------------------------------------------------------------------|
| Type code                                            | GR                                                                                                   |
| Valve function                                       | Flow control non-return function                                                                     |
| Pneumatic connection 1                               | QS-3                                                                                                 |
| Pneumatic connection 2                               | QS-3                                                                                                 |
| Adjusting element                                    | Knurled screw                                                                                        |
| Type of mounting                                     | Optionally: Front panel mounting With through-hole With accessories                                  |
| Standard nominal flow rate in flow control direction | 85 l/min                                                                                             |
| Standard nominal flow rate in non-return direction   | 120 l/min                                                                                            |
| Operating pressure                                   | 0.2 bar 10 bar                                                                                       |
| Ambient temperature                                  | -10 °C 60 °C                                                                                         |
| Housing material                                     | PA-reinforced                                                                                        |
| Explosion prevention and protection                  | Observe the information on the certificate Zone 1 (ATEX) Zone 2 (ATEX) Zone 21 (ATEX) Zone 22 (ATEX) |
| Mounting position                                    | Any                                                                                                  |
| Symbol                                               | 00991453                                                                                             |
| Operating medium                                     | Compressed air as per ISO 8573-1:2010 [7:4:4]                                                        |
| Information on operating and pilot media             | Operation with oil lubrication possible (required for further use)                                   |
| Temperature of medium                                | -10 °C 60 °C                                                                                         |
| Product weight                                       | 12 g                                                                                                 |
| Note on materials                                    | RoHS-compliant                                                                                       |
| Seals material                                       | NBR                                                                                                  |
| Releasing ring material                              | POM                                                                                                  |
| Material of adjusting screw                          | High-alloy steel                                                                                     |